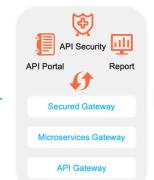

# API Management and Security Solution

Paraview's API Security and Management solution provides a robust framework for securing, managing, and optimizing API ecosystems. This integrated solution features three essential components: API Gateway, API Security, and Developer Portal.

The API Gateway serves as the frontline defense, implementing advanced authentication methods, dynamic load balancing, and real-time monitoring to ensure security and optimized performance. API Security utilizes data encryption and realtime threat detection to protect your API assets, while the Developer Portal facilitates self-service access and testing tools for developers. Together, these components deliver seamless and secure API management for your organization.

#### **API Management and Security Solution**

One-stop API Full Lifecycle Management, encompassing API Gateway, API Security and API Integration Rich Feature Set, Enhanced Security, Cross-Platform and Multi-Cloud Support, Extensibility and Plugins