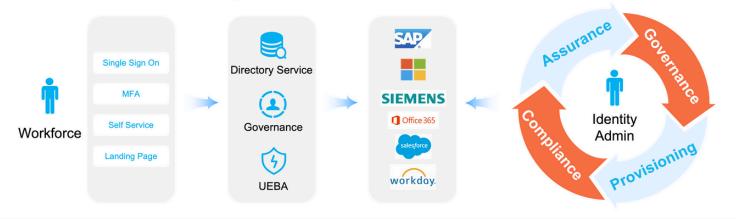

## Workforce Identity and Access Management

Paraview Workforce IAM Solution streamlines identity management with essential features, ensuring seamless access control and reducing administrative overhead across the entire identity lifecycle. With MFA, SSO, and adaptive authentication, it strengthens security while simultaneously enhancing the user experience.

Additionally, the solution enhances compliance by automating audit trails, making it easy to monitor access activities and meet regulatory standards.

With these capabilities, the solution helps organizations protect sensitive data, boost efficiency, and accommodate a growing workforce.

#### **Workforce Identity Solution**

Comprehensive IAM platform, SSO, MFA, IGA, UEBA All-In-One solution

96% Willingness to Recommend in Gartner Voice of Customer

Customer References

Hisense 300K+ Users