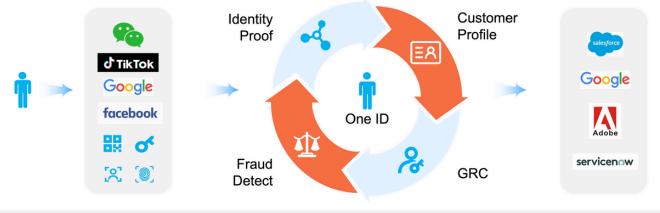

## - Customer Identity and Access Management

Paraview's Customer IAM solution equips businesses to effectively manage customer identities, focusing on both security and user experience. For a seamless process, it integrates Multi-Factor Authentication (**MFA**) and social login options, enhancing security while reducing friction for users.

Additionally, Paraview's CIAM solution addresses regulatory compliance needs through robust data handling practices and detailed audit trails, making it easy to align with global standards like **GDPR** and **CCPA**.

With these capabilities, Paraview CIAM solution empowers organizations to protect sensitive customer data, boost satisfaction, and streamline operations in today's digital landscape.

#### **Customer Identity Solution**

Innovative CIAM solution, Integrated Social, Identity Fraud Detection, Identity Proof and Compliance

Rapid to Value, Reduce 80% effort and cost saving! Award Solution